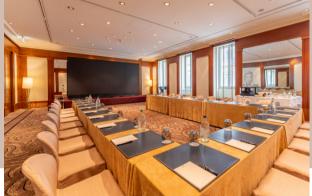

# MEETING ROOM

50.2 m2

| Price                                                       | Day     | 1/2 Day |
|-------------------------------------------------------------|---------|---------|
| <ul><li>Conference</li><li>Meals</li><li>Cocktail</li></ul> | 850 CHF | 425 CHF |

#### Capacity

20 People

#### Equipment