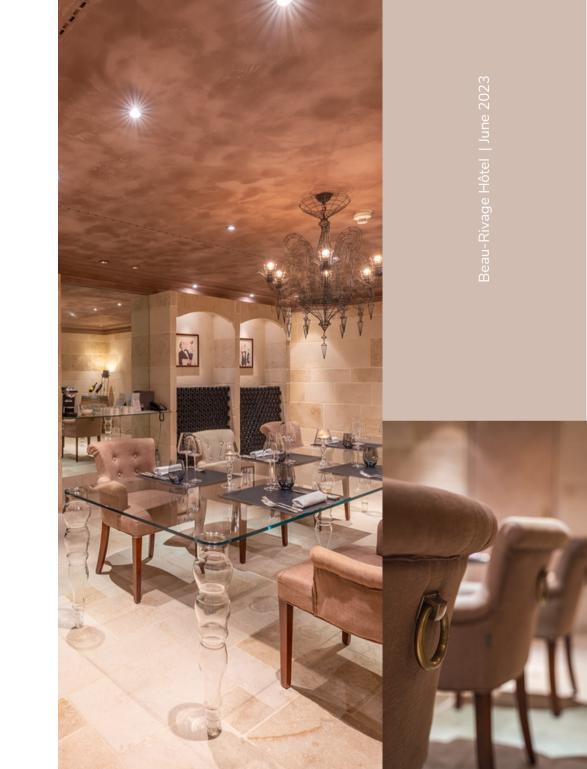

## CELLAR

39.2 m2

| Price                                                       | Day     | 1/2 Day |
|-------------------------------------------------------------|---------|---------|
| <ul><li>Conference</li><li>Meals</li><li>Cocktail</li></ul> | 500 CHF | 250 CHF |

#### Capacity

8 People

#### Equipment