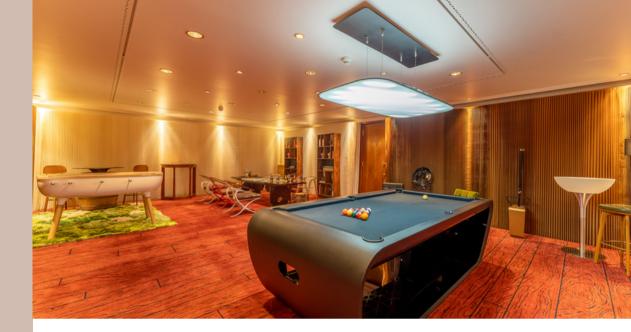

### GAMES ROOM 70 m2

| Price | Day     | 1/2 Day |
|-------|---------|---------|
|       | 650 CHF | 325 CHF |

Capacity

10 People