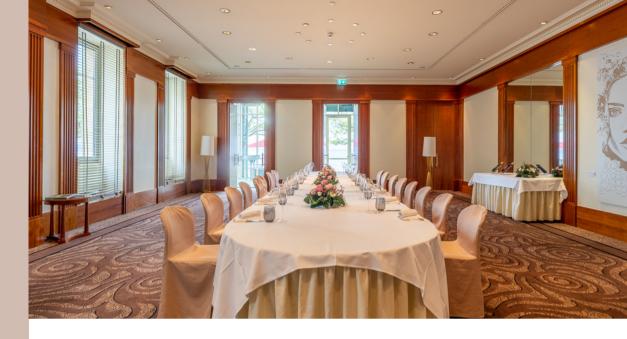

### GREAT HALL 210 m2

| Price                                                                                | Day      | 1/2 Day  |
|--------------------------------------------------------------------------------------|----------|----------|
| <ul> <li>Conference</li> <li>Meals / Cocktails</li> <li>Exhibition / Sale</li> </ul> | 2200 CHF | 1100 CHF |

#### Capacity

Depending on room layout

#### Equipment