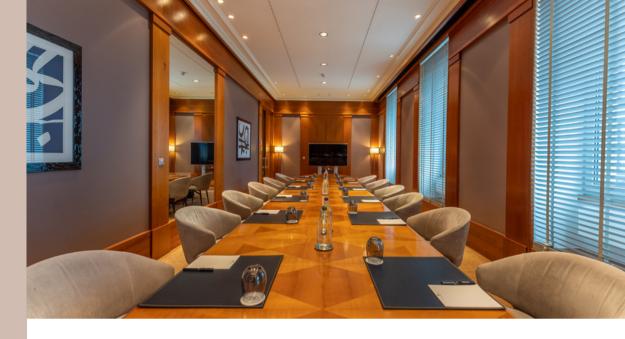

# MEETING ROOM

50.2 m2

| Price                                                       | Day     | 1/2 Day |
|-------------------------------------------------------------|---------|---------|
| <ul><li>Conference</li><li>Meals</li><li>Cocktail</li></ul> | 850 CHF | 425 CHF |

#### Capacity

20 People

#### Equipment