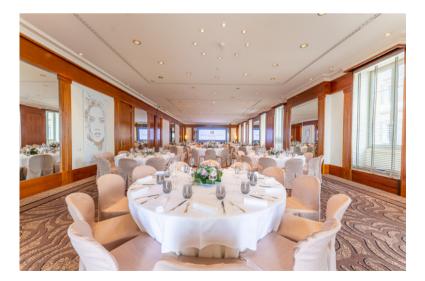

### GREAT HALL 210 m2

| Price                                                                                | Day      | 1/2 Day  |
|--------------------------------------------------------------------------------------|----------|----------|
| <ul> <li>Conference</li> <li>Meals / Cocktails</li> <li>Exhibition / Sale</li> </ul> | 2200 CHF | 1100 CHF |

#### Capacity

Depending on room layout

#### Equipment