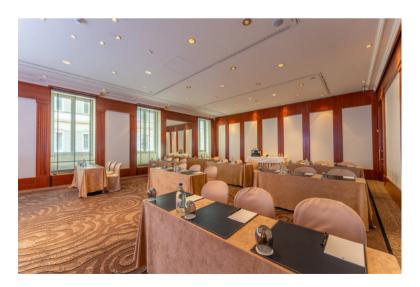

# MEETING ROOM

50.2 m2

| Price                                                       | Day     | 1/2 Day |
|-------------------------------------------------------------|---------|---------|
| <ul><li>Conference</li><li>Meals</li><li>Cocktail</li></ul> | 850 CHF | 425 CHF |

#### Capacity

20 People

#### Equipment